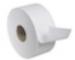

### **Compatible products**

12013903 Tork Advanced Mini Jumbo Bath Tissue Roll, 1-Ply, 7.36 inch Dia.

12024402 Tork Advanced Mini Jumbo Bath Tissue Roll, 2-Ply

11020602 Tork Advanced Soft Mini Jumbo Bath Tissue Roll