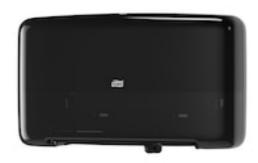

## Tork Twin Mini Jumbo Bath Tissue Roll Dispenser

The Tork Twin Mini bath tissue Dispenser in Elevation Design is ideal for high-traffic washrooms where the guest experience is as important as high efficiency and low running cost. It ensures that tissue is always available by holding two full high-capacity rolls. Tork Elevation dispensers have a functional, modern design, that makes a lasting impression on your guests.

- Both rolls can be used to the end to minimize waste
- Optimal roll brake avoids free spinning rolls and therefore reduces consumption
- See-through window indicates when it's time to refill

# Tork Twin Mini Jumbo Bath Tissue Roll Dispenser

**Product data** 

**System** T2

Length

14.4 cm

**Color** Black **Quality** Universal

Width 43.2 cm Material Plastic

Height 25.7 cm